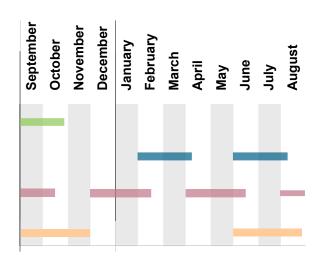

#### GRADUATE & POSTDOCTORAL SUPPORT

| Opportunity                            | Period #1                    | Period #2                | Period #3                  |
|----------------------------------------|------------------------------|--------------------------|----------------------------|
| NSF GRFP                               | September 1st – October 31st | N/A                      | N/A                        |
| NIH NRSA F31&F32 Fellowship            | N/A                          | February 1st – April 8th | June 1st – August 8th      |
| NIH K99/R00 Transition to Independence | December 1st – February 12th | April 1st – June 12th    | August 1st – October 12th  |
| Fellowships 101 - Finding Funding      | Fall - Main Campus           | N/A                      | Summer - Marine Sci. Inst. |