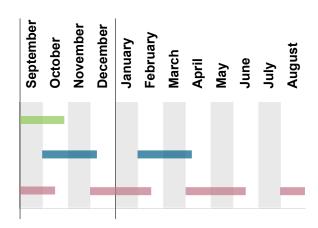

#### GRADUATE & POSTDOCTORAL SUPPORT

| Opportunity                            | Period #1                    | Period #2                | Period #3                 |
|----------------------------------------|------------------------------|--------------------------|---------------------------|
| NSF GRFP                               | September 1st – October 31st | N/A                      | N/A                       |
| NIH NRSA F31&F32 Fellowship            | October 1st – December 8th   | February 1st – April 8th | N/A                       |
| NIH K99/R00 Transition to Independence | December 1st – February 12th | April 1st – June 12th    | August 1st – October 12th |